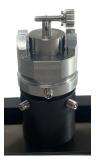

## Upright Shaft Holder

**Requires Large Fixture Kit** 

- Secure shafts upright
- 3 sized springs for large shaft diameter range