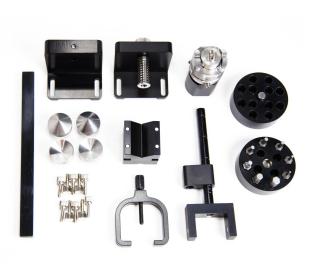

## **Small Kit**

- 1 Reference Edge
- 1 Pair of Shaft Centers
- 2 Cone Tip Attachments
- 2 Internal Cone Tip Attachments
- 1 Screw Clamp
- 1 Screw Clamp Stop
- 1 Screw Clamp Bit Set W/ Case
- 1 V-Block and Clamp
- 10 Mounting Screws

## **Medium Kit**

All components of Small Kit and additionally:

- + 1 Magnetic Base Plate
- + 2 Small V-Groove Attachments
- + 2 Large V-Groove Attachments
- + 18 Positioning Rods two versions per length (3pcs x 2 versions x 3 lengths)
- + 4 Flexure Clamps

## Large Kit

All components of Medium Kit and additionally:

- + 2 Tower Fixtures
- + 8 Locating Pins
- + 6 Tower Arms
- + 1 Upright Shaft Holder with three sized springs
- + 1 Screw Clamp
- + 1 Screw Clamp Stop
- + 1 V-Block and Clamp
- + 6 Mounting Screws
- + 1 Magnetic Base Plate
- + 18 Positioning Rods two versions per length
- + 4 Flexure Clamps