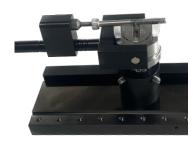

#### Shaft centering fixture

Possible with all Fixture Kit Options

- 4 different magnetic tip attachments
- Spring loaded arm for easy loading