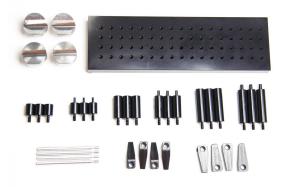

## **Medium Kit**

All components of Small Kit and additionally:

- + 1 Magnetic Base Plate
- + 2 Small V-Groove Attachments
- + 2 Large V-Groove Attachments
- + 18 Positioning Rods two versions per length (3pcs x 2 versions x 3 lengths)
- + 4 Flexure Clamps

## Large Kit

All components of Medium Kit and additionally:

- + 2 Tower Fixtures
- + 8 Locating Pins
- + 6 Tower Arms
- + 1 Upright Shaft Holder with three sized springs
- + 1 Screw Clamp
- + 1 Screw Clamp Stop
- + 1 V-Block and Clamp
- + 6 Mounting Screws
- + 1 Magnetic Base Plate
- + 18 Positioning Rods two versions per length
- + 4 Flexure Clamps