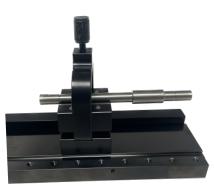

#### Shaft centering fixture

Possible with all Fixture Kit Options

- 4 different magnetic tip attachments
- Spring loaded arm for easy loading