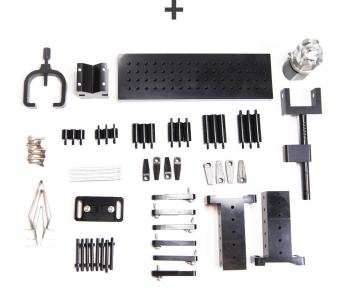

## **Small Kit**

- 1 Reference Edge
- 1 Pair of Shaft Centers
- 2 Cone Tip Attachments
- 2 Internal Cone Tip Attachments
- 1 Screw Clamp
- 1 Screw Clamp Stop
- 1 Screw Clamp Bit Set W/ Case
- 1 V-Block and Clamp
- 10 Mounting Screws

## **Medium Kit**

All components of Small Kit and additionally:

- + 1 Magnetic Base Plate
- + 2 Small V-Groove Attachments
- + 2 Large V-Groove Attachments
- + 18 Positioning Rods two versions per length (3pcs x 2 versions x 3 lengths)
- + 4 Flexure Clamps

## Large Kit

All components of Medium Kit and additionally:

- + 2 Tower Fixtures
- + 8 Locating Pins
- + 6 Tower Arms
- + 1 Upright Shaft Holder with three sized springs
- + 1 Screw Clamp
- + 1 Screw Clamp Stop
- + 1 V-Block and Clamp
- + 6 Mounting Screws
- + 1 Magnetic Base Plate
- + 18 Positioning Rods two versions per length
- + 4 Flexure Clamps