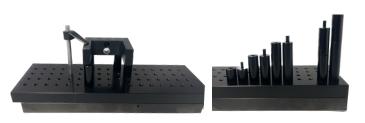

## **Base Plate**

**Requires Medium or Large Fixture Kit** 

- Magnetic for quick and easy loading onto stage
- 3 lengths, stackable rods, both with and without locating pins
- Flexure Clamp for securing parts