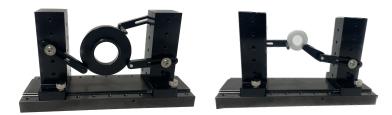

#### Shaft centering fixture

Possible with all Fixture Kit Options

- 4 different magnetic tip attachments
- Spring loaded arm for easy loading

## Tower Fixture

**Requires Large Fixture Kit** 

- Spring loaded arms for easy positioning
- Locating pins for repeatable placement
- Compatible with flexure clamps

Product information is subject to change without prior notice as a result of ongoing technical development. www.microvu.com | 7909 Conde Lane. Windsor, California 95492