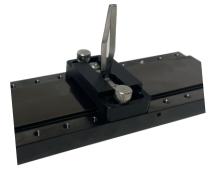

## **HF5 Fixture Kit Options**

## **Small Kit**

- 1 Reference Edge
- 1 Pair of Shaft Centers
- 2 Cone Tip Attachments
- 2 Internal Cone Tip Attachments
- 1 Screw Clamp
- 1 Screw Clamp Stop
- 1 Screw Clamp Bit Set W/ Case
- 1 V-Block and Clamp
- 10 Mounting Screws

## **Medium Kit**

All components of Small Kit and additionally:

- + 1 Magnetic Base Plate
- + 2 Small V-Groove Attachments
- + 2 Large V-Groove Attachments
- + 18 Positioning Rods two versions per length (3pcs x 2 versions x 3 lengths)
- + 4 Flexure Clamps

## Large Kit

All components of Medium Kit and additionally:

- + 2 Tower Fixtures
- + 8 Locating Pins
- + 6 Tower Arms
- + 1 Upright Shaft Holder with three sized springs
- + 1 Screw Clamp
- + 1 Screw Clamp Stop
- + 1 V-Block and Clamp
- + 6 Mounting Screws
- + 1 Magnetic Base Plate
- + 18 Positioning Rods two versions per length
- + 4 Flexure Clamps